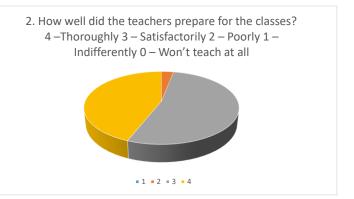

## STUDENT SATISFACTION SURVEY - APRIL 2023 ANALYSIS

| GOVERNMENT DEGREE COLLEGE::TIRUVURU                                                                                                                                                                                                                                  |          |     |    |    |
|----------------------------------------------------------------------------------------------------------------------------------------------------------------------------------------------------------------------------------------------------------------------|----------|-----|----|----|
| Student Satisfaction Survey - April 2023                                                                                                                                                                                                                             |          |     |    |    |
| Total Number of feed back sheets-100                                                                                                                                                                                                                                 | Rating-1 | 2   | 3  |    |
|                                                                                                                                                                                                                                                                      | Kathig-1 | - 2 | 3  |    |
| 1. How much of the syllabus was covered in the class? 4 – 85 to 100% 3 – 70 to 84% 2 – 55 to 69% 1– 30 to 54% 0 –Below 30%                                                                                                                                           | 0        | 0   | 14 | 8  |
| 2. How well did the teachers prepare for the classes? 4 –Thoroughly 3 – Satisfactorily 2 – Poorly 1 – Indifferently 0 – Won't teach at all                                                                                                                           | 0        | 3   | 53 | 4  |
| 3. How well were the teachers able to communicate? 4 – Always effective 3 – Sometimes effective 2 – Just satisfactorily 1– Generally ineffective 0– Very poc                                                                                                         | r 1      | 9   | 38 | 5  |
| 4. The teacher's approach to teaching can best be described as 4— Excellent 3 — Very good 2 — Good 1 — Fair 0— Poor                                                                                                                                                  | 2        | 6   | 43 | 49 |
| 5. Fairness of the internal evaluation process by the teachers. 4 – Always fair 3 – Usually fair 2 – Sometimes unfair 1 – Usually unfair 0– Unfair                                                                                                                   | 0        | 10  | 36 | 54 |
| 6. Was your performance in assignments discussed with you? 4 – Every time 3 – Usually 2 – Occasionally/Sometimes 1 – Rarely 0 – Never                                                                                                                                | 0        | 12  | 36 | 52 |
| 7. Teachers inform you about your expected competencies, course outcomes and programme outcomes. 4 – Every time 3 – Usually 2– Occasionally/Sometimes 1 – Rarely 0– Never                                                                                            | 1        |     | 15 | 78 |
| 8. Your mentor does a necessary follow-up with an assigned task to you. 4 — Every time 3 — Usually 2 — Occasionally/Sometimes 1 — Rarely 0 — I don't have a mentor                                                                                                   | 0        | 3   | 54 | 43 |
| 9. The teachers illustrate the concepts through examples and applications. 4 – Every time 3 – Usually 2 – Occasionally/Sometimes 1– Rarely 0 – Never                                                                                                                 | 0        | 7   | 45 | 48 |
| 10. The teachers identify your strengths and encourage you with providing right level of challenges. 4 – Fully 3 – Reasonably 2 – Partially 1 – Slightly 0– Unable to                                                                                                | 1        | 7   | 51 | 41 |
| 11. Teachers are able to identify your weaknesses and help you to overcome them. 4 – Every time 3 – Usually 2 – Occasionally/Sometimes 1 – Rarely 0 – Never                                                                                                          | . 1      | 5   | 31 | 63 |
| 12. The institution makes effort to engage students in the monitoring, review and continuous quality improvement of the teaching learning process. 4 – Strongly agree 3 – Agree 2 – Neutral 1 – Disagree 0 – Strongly disagree                                       | 0        | 6   | 49 | 45 |
| 13. The institute/ teachers use student centric methods, such as experiential learning, participative learning and problem solving methodologies for enhancing learning experiences. 4 – To a great extent 3 – Moderate 2 – Some what 1 – Very little 0 – Not at all | 0        | 8   | 46 | 46 |
| 14. Teachers encourage you to participate in extracurricular activities. 4 – Strongly agree 3 – Agree 2 – Neutral 1 – Disagree 0 – Strongly disagree                                                                                                                 | 2        | 4   | 45 | 49 |
| 15. Efforts are made by the institute/ teachers to inculcate soft skills, life skills and employability skills to make you ready for the world of work. 4 – To a great extent 3 – Moderate 2 – Some what 1 – Very little 0 – Not at all                              | 1        | 5   | 16 | 78 |
| 16. What percentage of teachers use ICT tools such as LCD projector, Multimedia, etc. while teaching. 4 – Above 90% 3 – 70 – 89% 2 – 50 – 69% 1 – 30 – 49% 0 – Below 29%                                                                                             | 2        | 15  | 45 | 38 |
| 17. The overall quality of teaching-learning process in your institute is very good. 4 – Strongly agree 3 – Agree 2 – Neutral 1 – Disagree 0 – Strongly disagree                                                                                                     | 0        | 8   | 45 | 47 |
| 18. The institute take active interest in promoting internship student exchange field visit opportunities for students 4-regularly 3-often 2-sometimes 1-rarely 0-never                                                                                              | 2        | 6   | 44 | 48 |
| 19. The teaching and mentoring process in your institution facilitates you in cognitive, social and emotional growth 4-significantly 3-very well 2- moderately 1 marginally 0-not at all                                                                             | 1        | 7   | 48 | 44 |
| 20. The institution provides multipl opportunities to learn and grow 4- strongly agree 3- agree 2-neutral 1- disagree 0-strongly disagree                                                                                                                            | 0        | 5   | 28 | 67 |