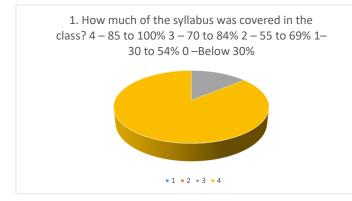

## STUDENT SATISFACTION SURVEY - APRIL 2023 ANALYSIS

| GOVERNMENT DEGREE COLLEGE::TIRUVURU                                                                                                                                                                                                                                  |          |     |    |    |
|----------------------------------------------------------------------------------------------------------------------------------------------------------------------------------------------------------------------------------------------------------------------|----------|-----|----|----|
| Student Satisfaction Survey - April 2023                                                                                                                                                                                                                             |          |     |    |    |
| Total Number of feed back sheets-100                                                                                                                                                                                                                                 | Rating-1 | 2   | 3  |    |
|                                                                                                                                                                                                                                                                      | Kathig-1 | - 2 | 3  |    |
| 1. How much of the syllabus was covered in the class? 4 – 85 to 100% 3 – 70 to 84% 2 – 55 to 69% 1– 30 to 54% 0 –Below 30%                                                                                                                                           | 0        | 0   | 14 | 8  |
| 2. How well did the teachers prepare for the classes? 4 –Thoroughly 3 – Satisfactorily 2 – Poorly 1 – Indifferently 0 – Won't teach at all                                                                                                                           | 0        | 3   | 53 | 4  |
| 3. How well were the teachers able to communicate? 4 – Always effective 3 – Sometimes effective 2 – Just satisfactorily 1– Generally ineffective 0– Very poc                                                                                                         | r 1      | 9   | 38 | 5  |
| 4. The teacher's approach to teaching can best be described as 4— Excellent 3 — Very good 2 — Good 1 — Fair 0— Poor                                                                                                                                                  | 2        | 6   | 43 | 49 |
| 5. Fairness of the internal evaluation process by the teachers. 4 – Always fair 3 – Usually fair 2 – Sometimes unfair 1 – Usually unfair 0– Unfair                                                                                                                   | 0        | 10  | 36 | 54 |
| 6. Was your performance in assignments discussed with you? 4 – Every time 3 – Usually 2 – Occasionally/Sometimes 1 – Rarely 0 – Never                                                                                                                                | 0        | 12  | 36 | 52 |
| 7. Teachers inform you about your expected competencies, course outcomes and programme outcomes. 4 – Every time 3 – Usually 2– Occasionally/Sometimes 1 – Rarely 0– Never                                                                                            | 1        |     | 15 | 78 |
| 8. Your mentor does a necessary follow-up with an assigned task to you. 4 — Every time 3 — Usually 2 — Occasionally/Sometimes 1 — Rarely 0 — I don't have a mentor                                                                                                   | 0        | 3   | 54 | 43 |
| 9. The teachers illustrate the concepts through examples and applications. 4 – Every time 3 – Usually 2 – Occasionally/Sometimes 1– Rarely 0 – Never                                                                                                                 | 0        | 7   | 45 | 48 |
| 10. The teachers identify your strengths and encourage you with providing right level of challenges. 4 – Fully 3 – Reasonably 2 – Partially 1 – Slightly 0– Unable to                                                                                                | 1        | 7   | 51 | 41 |
| 11. Teachers are able to identify your weaknesses and help you to overcome them. 4 – Every time 3 – Usually 2 – Occasionally/Sometimes 1 – Rarely 0 – Never                                                                                                          | . 1      | 5   | 31 | 63 |
| 12. The institution makes effort to engage students in the monitoring, review and continuous quality improvement of the teaching learning process. 4 – Strongly agree 3 – Agree 2 – Neutral 1 – Disagree 0 – Strongly disagree                                       | 0        | 6   | 49 | 45 |
| 13. The institute/ teachers use student centric methods, such as experiential learning, participative learning and problem solving methodologies for enhancing learning experiences. 4 – To a great extent 3 – Moderate 2 – Some what 1 – Very little 0 – Not at all | 0        | 8   | 46 | 46 |
| 14. Teachers encourage you to participate in extracurricular activities. 4 – Strongly agree 3 – Agree 2 – Neutral 1 – Disagree 0 – Strongly disagree                                                                                                                 | 2        | 4   | 45 | 49 |
| 15. Efforts are made by the institute/ teachers to inculcate soft skills, life skills and employability skills to make you ready for the world of work. 4 – To a great extent 3 – Moderate 2 – Some what 1 – Very little 0 – Not at all                              | 1        | 5   | 16 | 78 |
| 16. What percentage of teachers use ICT tools such as LCD projector, Multimedia, etc. while teaching. 4 – Above 90% 3 – 70 – 89% 2 – 50 – 69% 1 – 30 – 49% 0 – Below 29%                                                                                             | 2        | 15  | 45 | 38 |
| 17. The overall quality of teaching-learning process in your institute is very good. 4 – Strongly agree 3 – Agree 2 – Neutral 1 – Disagree 0 – Strongly disagree                                                                                                     | 0        | 8   | 45 | 47 |
| 18. The institute take active interest in promoting internship student exchange field visit opportunities for students 4-regularly 3-often 2-sometimes 1-rarely 0-never                                                                                              | 2        | 6   | 44 | 48 |
| 19. The teaching and mentoring process in your institution facilitates you in cognitive, social and emotional growth 4-significantly 3-very well 2- moderately 1 marginally 0-not at all                                                                             | 1        | 7   | 48 | 44 |
| 20. The institution provides multipl opportunities to learn and grow 4- strongly agree 3- agree 2-neutral 1- disagree 0-strongly disagree                                                                                                                            | 0        | 5   | 28 | 67 |