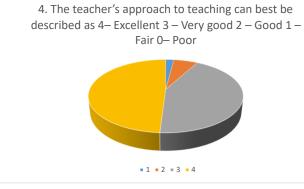

## STUDENT SATISFACTION SURVEY - APRIL 2023 ANALYSIS

| GOVERNMENT DEGREE COLLEGE::TIRUVURU                                                                                                                                                                                                                                  |          |     |    |    |
|----------------------------------------------------------------------------------------------------------------------------------------------------------------------------------------------------------------------------------------------------------------------|----------|-----|----|----|
| Student Satisfaction Survey - April 2023                                                                                                                                                                                                                             |          |     |    |    |
| Total Number of feed back sheets-100                                                                                                                                                                                                                                 | Rating-1 | 2   | 3  |    |
|                                                                                                                                                                                                                                                                      | Kathig-1 | - 2 | 3  |    |
| 1. How much of the syllabus was covered in the class? 4 – 85 to 100% 3 – 70 to 84% 2 – 55 to 69% 1– 30 to 54% 0 –Below 30%                                                                                                                                           | 0        | 0   | 14 | 8  |
| 2. How well did the teachers prepare for the classes? 4 –Thoroughly 3 – Satisfactorily 2 – Poorly 1 – Indifferently 0 – Won't teach at all                                                                                                                           | 0        | 3   | 53 | 4  |
| 3. How well were the teachers able to communicate? 4 – Always effective 3 – Sometimes effective 2 – Just satisfactorily 1– Generally ineffective 0– Very poc                                                                                                         | r 1      | 9   | 38 | 5  |
| 4. The teacher's approach to teaching can best be described as 4— Excellent 3 — Very good 2 — Good 1 — Fair 0— Poor                                                                                                                                                  | 2        | 6   | 43 | 49 |
| 5. Fairness of the internal evaluation process by the teachers. 4 – Always fair 3 – Usually fair 2 – Sometimes unfair 1 – Usually unfair 0– Unfair                                                                                                                   | 0        | 10  | 36 | 54 |
| 6. Was your performance in assignments discussed with you? 4 – Every time 3 – Usually 2 – Occasionally/Sometimes 1 – Rarely 0 – Never                                                                                                                                | 0        | 12  | 36 | 52 |
| 7. Teachers inform you about your expected competencies, course outcomes and programme outcomes. 4 – Every time 3 – Usually 2– Occasionally/Sometimes 1 – Rarely 0– Never                                                                                            | 1        |     | 15 | 78 |
| 8. Your mentor does a necessary follow-up with an assigned task to you. 4 — Every time 3 — Usually 2 — Occasionally/Sometimes 1 — Rarely 0 — I don't have a mentor                                                                                                   | 0        | 3   | 54 | 43 |
| 9. The teachers illustrate the concepts through examples and applications. 4 – Every time 3 – Usually 2 – Occasionally/Sometimes 1– Rarely 0 – Never                                                                                                                 | 0        | 7   | 45 | 48 |
| 10. The teachers identify your strengths and encourage you with providing right level of challenges. 4 – Fully 3 – Reasonably 2 – Partially 1 – Slightly 0– Unable to                                                                                                | 1        | 7   | 51 | 41 |
| 11. Teachers are able to identify your weaknesses and help you to overcome them. 4 – Every time 3 – Usually 2 – Occasionally/Sometimes 1 – Rarely 0 – Never                                                                                                          | . 1      | 5   | 31 | 63 |
| 12. The institution makes effort to engage students in the monitoring, review and continuous quality improvement of the teaching learning process. 4 – Strongly agree 3 – Agree 2 – Neutral 1 – Disagree 0 – Strongly disagree                                       | 0        | 6   | 49 | 45 |
| 13. The institute/ teachers use student centric methods, such as experiential learning, participative learning and problem solving methodologies for enhancing learning experiences. 4 – To a great extent 3 – Moderate 2 – Some what 1 – Very little 0 – Not at all | 0        | 8   | 46 | 46 |
| 14. Teachers encourage you to participate in extracurricular activities. 4 – Strongly agree 3 – Agree 2 – Neutral 1 – Disagree 0 – Strongly disagree                                                                                                                 | 2        | 4   | 45 | 49 |
| 15. Efforts are made by the institute/ teachers to inculcate soft skills, life skills and employability skills to make you ready for the world of work. 4 – To a great extent 3 – Moderate 2 – Some what 1 – Very little 0 – Not at all                              | 1        | 5   | 16 | 78 |
| 16. What percentage of teachers use ICT tools such as LCD projector, Multimedia, etc. while teaching. 4 – Above 90% 3 – 70 – 89% 2 – 50 – 69% 1 – 30 – 49% 0 – Below 29%                                                                                             | 2        | 15  | 45 | 38 |
| 17. The overall quality of teaching-learning process in your institute is very good. 4 – Strongly agree 3 – Agree 2 – Neutral 1 – Disagree 0 – Strongly disagree                                                                                                     | 0        | 8   | 45 | 47 |
| 18. The institute take active interest in promoting internship student exchange field visit opportunities for students 4-regularly 3-often 2-sometimes 1-rarely 0-never                                                                                              | 2        | 6   | 44 | 48 |
| 19. The teaching and mentoring process in your institution facilitates you in cognitive, social and emotional growth 4-significantly 3-very well 2- moderately 1 marginally 0-not at all                                                                             | 1        | 7   | 48 | 44 |
| 20. The institution provides multipl opportunities to learn and grow 4- strongly agree 3- agree 2-neutral 1- disagree 0-strongly disagree                                                                                                                            | 0        | 5   | 28 | 67 |