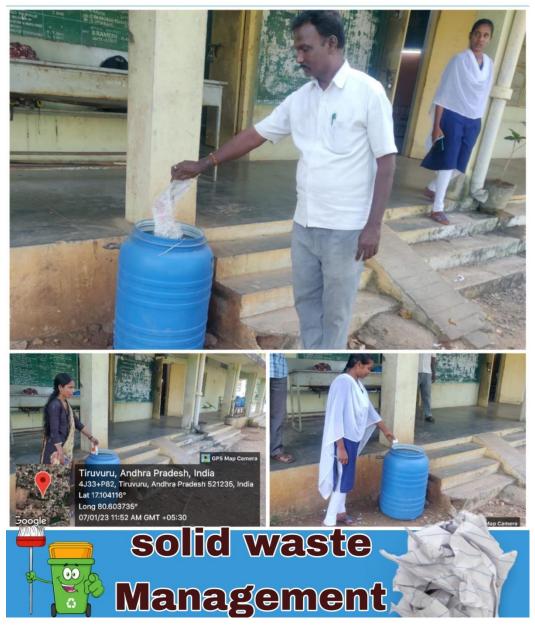

## Geo-tagged photo-Solid waste Management





## Degradable Waste Management



Government Degree College Affiliated to Krishna University NAAC GRADE - B

Tiruvuru, Krishna District, Andhra Pradesh 521235.



Tiruvuru, Andhra Pradesh, 4J33+P82, Tiruvuru, Andhra Pradesh India Lat 17.104401° Long 80.60342°

07/01/23 12:43 PM GMT +05:30

Tiruvuru, Andhra Pradesh,

4J33+P82, Tiruvuru, Andhra Pradesh 5 India Lat 17.104356° Long 80.603486° 07/01/23 12:43 PM GMT +05:30

Under wastemagement Degradable waste is dumped in a pit & is converted into manure for plantation purpose

## Liquid Waste Management Waste water is diverted to plants in the campus